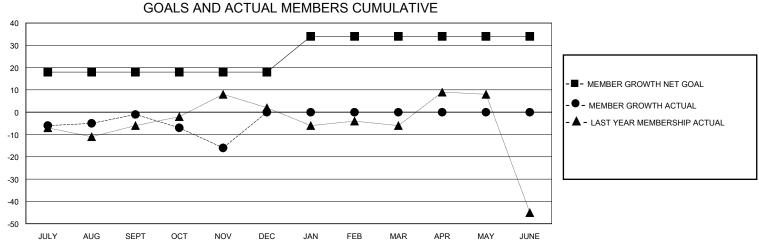

## District 17 A

GMT: LOCATION KANSAS GMT CA

| OWIT.         |               | LOC         |               |                       |                        |                         | OWIT OA                                            |  |
|---------------|---------------|-------------|---------------|-----------------------|------------------------|-------------------------|----------------------------------------------------|--|
|               | Club          | os          |               | Members               |                        |                         |                                                    |  |
|               | RESULTS FOR   | R 2023-2024 |               | RESULTS FOR 2023-2024 |                        |                         |                                                    |  |
| QUARTER       | NEW CLUB GOAL | NEW CLUBS   | DROPPED CLUBS | QUARTER MEME          | BER GROWTH NET<br>GOAL | MEMBER GROWTH<br>ACTUAL | DROPPED<br>MEMBERS ACTUAL<br>(including transfers) |  |
| JULY/AUG/SEPT | 1             | 0           | 0             | JULY/AUG/SEPT         | 18                     | 31                      | 31                                                 |  |
| OCT/NOV/DEC   | 0             | 0           | 0             | OCT/NOV/DEC           | 0                      | 15                      | 30                                                 |  |
| JAN/FEB/MAR   | 1             | 0           | 0             | JAN/FEB/MAR           | 16                     | 0                       | 0                                                  |  |
| APR/MAY/JUNE  | 0             | 0           | 0             | APR/MAY/JUNE          | 0                      | 0                       | 0                                                  |  |