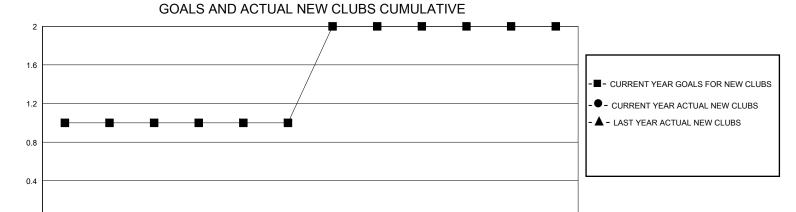

## District 17 A

GMT: LOCATION KANSAS GMT CA

| OWIT.         |               | LOC         |               |                       |                        |                         | OWIT OA                                            |  |
|---------------|---------------|-------------|---------------|-----------------------|------------------------|-------------------------|----------------------------------------------------|--|
|               | Club          | os          |               | Members               |                        |                         |                                                    |  |
|               | RESULTS FOR   | R 2023-2024 |               | RESULTS FOR 2023-2024 |                        |                         |                                                    |  |
| QUARTER       | NEW CLUB GOAL | NEW CLUBS   | DROPPED CLUBS | QUARTER MEME          | BER GROWTH NET<br>GOAL | MEMBER GROWTH<br>ACTUAL | DROPPED<br>MEMBERS ACTUAL<br>(including transfers) |  |
| JULY/AUG/SEPT | 1             | 0           | 0             | JULY/AUG/SEPT         | 18                     | 31                      | 31                                                 |  |
| OCT/NOV/DEC   | 0             | 0           | 0             | OCT/NOV/DEC           | 0                      | 15                      | 30                                                 |  |
| JAN/FEB/MAR   | 1             | 0           | 0             | JAN/FEB/MAR           | 16                     | 0                       | 0                                                  |  |
| APR/MAY/JUNE  | 0             | 0           | 0             | APR/MAY/JUNE          | 0                      | 0                       | 0                                                  |  |